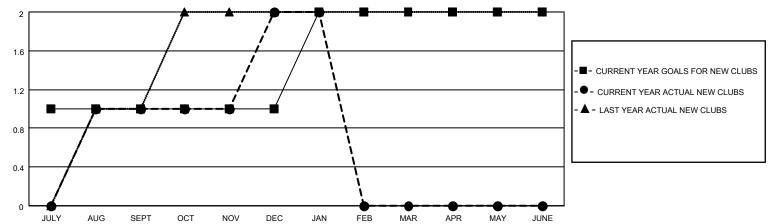

## MONTHLY MEMBERSHIP PROGRESS REPORT

LOCATION UKRAINE District 134 Results as of: 1/31/2022

| Clubs RESULTS FOR 2021-2022 |   |   |   | Members RESULTS FOR 2021-2022 |    |    |   |
|-----------------------------|---|---|---|-------------------------------|----|----|---|
|                             |   |   |   |                               |    |    |   |
| JULY/AUG/SEPT               | 1 | 1 | 0 | JULY/AUG/SEPT                 | 5  | 20 | 0 |
| OCT/NOV/DEC                 | 0 | 1 | 0 | OCT/NOV/DEC                   | 10 | 23 | 1 |
| JAN/FEB/MAR                 | 1 | 0 | 0 | JAN/FEB/MAR                   | 5  | 0  | 0 |
| APR/MAY/JUNE                | 0 | 0 | 0 | APR/MAY/JUNE                  | 10 | 0  | 0 |

## GOALS AND ACTUAL NEW CLUBS CUMULATIVE



## GOALS AND ACTUAL MEMBERS CUMULATIVE



| DROPPED CLUBS: 0 |   | 2 CLUBS OF 29 ADDED 1 OR<br>MORE NEW MEMBERS | GENDER DISTRIBUTION                 |              |  |
|------------------|---|----------------------------------------------|-------------------------------------|--------------|--|
|                  |   | MORE NEW MEMBERS                             | MALE                                | 235 (35.77%) |  |
|                  |   |                                              | FEMALE                              | 422 (64.23%) |  |
| DROPPED MEMBERS  |   |                                              | NON BINARY                          | 0 (0.00%)    |  |
|                  |   |                                              | PREFER NOT TO ANSWER                | 0 (0.0