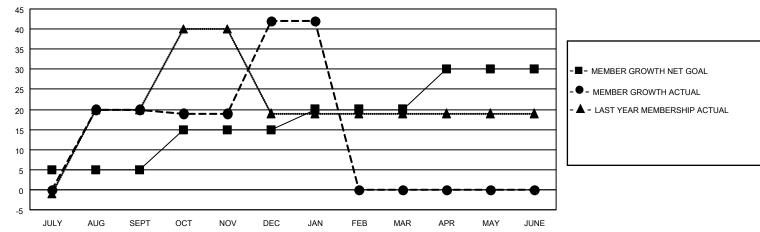

## GOALS AND ACTUAL MEMBERS CUMULATIVE

| DROPPED CLUBS: 0 |   | 2 CLUBS OF 29 ADDED 1 OR<br>MORE NEW MEMBERS | GENDER DISTRIBUTION                 |              |  |
|------------------|---|----------------------------------------------|-------------------------------------|--------------|--|
|                  |   | MORE NEW MEMBERS                             | MALE                                | 235 (35.77%) |  |
|                  |   |                                              | FEMALE                              | 422 (64.23%) |  |
| DROPPED MEMBERS  |   |                                              | NON BINARY                          | 0 (0.00%)    |  |
|                  |   |                                              | PREFER NOT TO ANSWER                | 0 (0.00%)    |  |
| DECEASED         | 0 |                                              |                                     | ,            |  |
| CLUB CANCELLED   | 0 | CLICK HERE FOR CUMULATIVE                    | TOTAL FAMILY UNIT MEMBERS 387       |              |  |
| OTHER            | 1 | MEMBERSHIP DATA                              |                                     |              |  |
| TOTAL            | 1 |                                              | FAMILY MEMBERS PAYING HALF DUES 294 |              |  |
|                  |   |                                              |                                     |              |  |